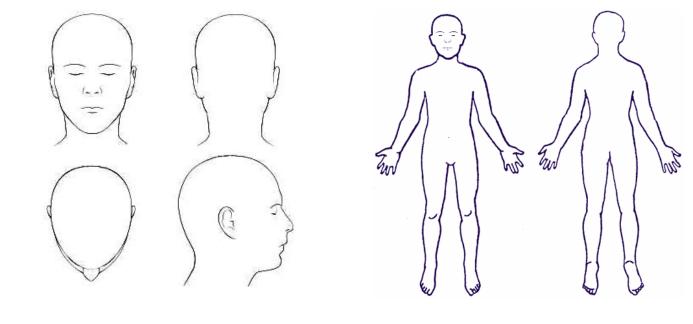

## Please shade in area(s) affected by pain or numbness

| □ Stroke       | Head Injury | Dizziness         |  |
|----------------|-------------|-------------------|--|
| □ Fainting     | Headaches   | Hearing Changes   |  |
| Visual Changes | Weakness    | □ Nausea/Vomiting |  |